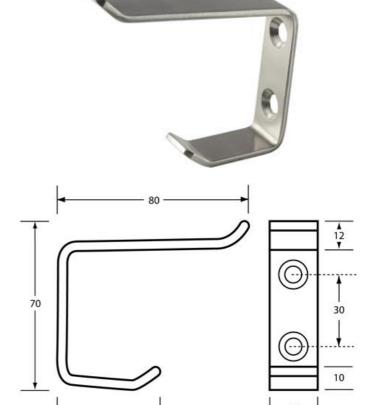

Steel Body
- Exposed Fix Mounting
- Rounded Corners and Raised Edges for Safety

#### Mounting

Visible Screw Fix

## **Dimensions**

■ 19mmW x 70mmH x 80mm Projection

#### **Finish**

Satin Stainless Steel

### **Installation Guidelines**

- May be subject to Australian Building Code Regulations or architectural plans for installation height, which is the responsibility of the installer. It is recommended that any individual unit is installed whereby it clears any other fixtures by at least 150mm and not carry loads any greater than 8kg.
- Locate fixing position on wall and mark using mounting holes, ensuring hook is level.
- Drill holes and loosely secure unit to wall surface using appropriate screws and wall plugs.
- Check the hook is level and tighten screws to finish installation.



This product is AS1428.1 compliant (accessible compliant) when installed in accordance with the guidelines.

The technical recommendations contained in this document are necessarily of a general nature and should not be relied on for specific applications without first securing competent advice. Whilst Metlam Australia Pty Ltd has taken all reasonable steps to ensure the information contained herein is accurate and current, it does not warrant the accuracy or completeness of the information and does not accept liability for errors or omissions. Any Commercial product should only be installed by a competent tradesperson and serviced/maintained by knowledgeable janitorial staff or competent people. Metlam Australia accepts no responsibility for any damage to product, walls or fixtures due